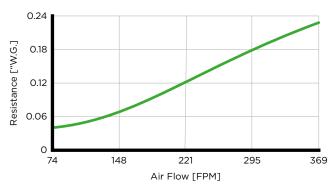

## **FEATURES**

- Synthetic arrestor available in pads and rolls
- Quality-controlled manufacturing facility
- Average efficiency on paint 99.5%
- Available in a wide range of standard and special sizes
- Initial resistance = 0.08 "W.G. @ 148 FPM

## **SPECIFICATIONS**

| Product                             | Tri-Guard                                 |
|-------------------------------------|-------------------------------------------|
| Media                               | Dual-denier synthetic                     |
| Media depth                         | 1" (25 mm)                                |
| Resistance to air flow              | 0.08 "W.G. @ 148 FPM (20 Pa @ 0.75 m/sec) |
| Final resistance                    | 1.0"W.G. (249 Pa)                         |
| Average paint arrestance efficiency | 99.5%                                     |
| Paint holding capacity              | 1875 grams                                |
| Availability                        | Cut pads or bulk rolls                    |

### **RESISTANCE**

Tri-Dim Filter Corporation is committed to continual product development – all descriptions, specifications and performance data are subject to change without notice. Tri-Dim products are manufactured to exacting criteria – there can be a ±5% variance in filter performance.