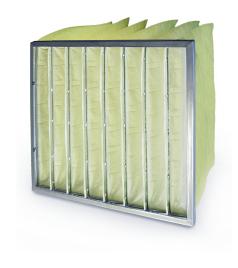

### PROPOCKET HVAC BAG FILTERS

- Fiberglass and synthetic media
- Reliable, proven and trusted performance
- Trusted span stitch pocket construction
- MERV 10 to MERV 15 efficiencies
- Available with dual stage and layered media