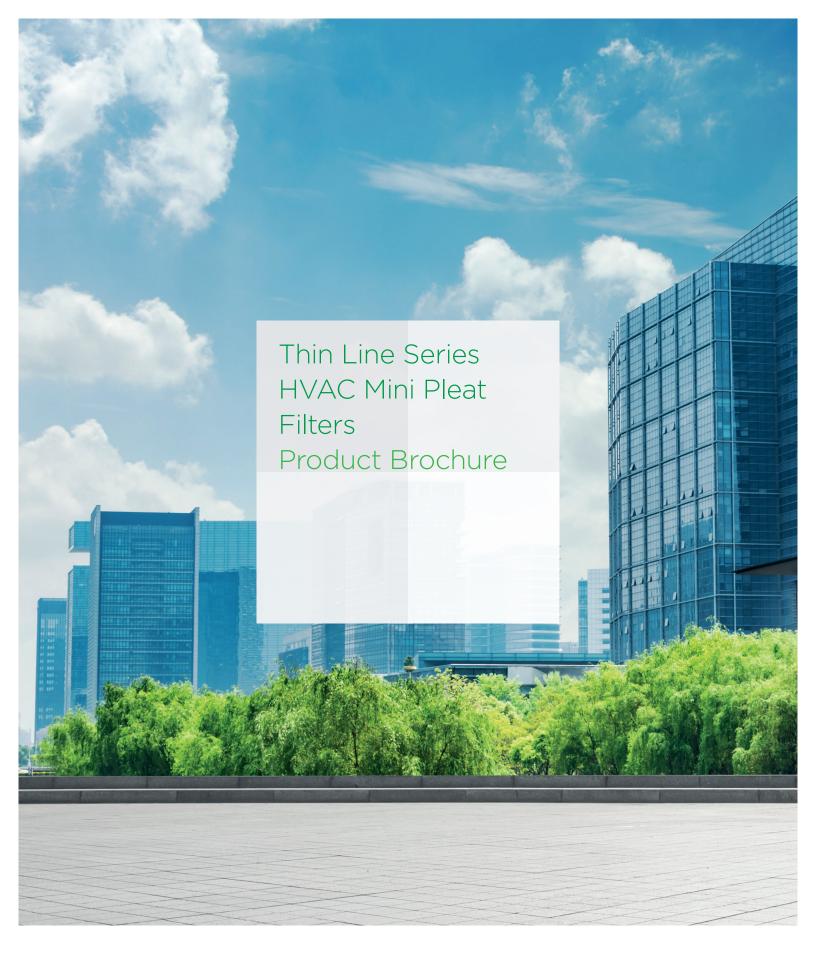

# TL2, TL4 & TL6 Elite HVAC Mini Pleat Filters

## TL2, TL4 & TL6 ELITE

The Thin Line Series Elite filters are extended surface mini pleat filters with fiberglass media, created for use in commercial and industrial applications where medium to high efficiency filtration is necessary. Available in MERV 11, 13, 14, 15 and 16 these filters come in nominal depths of 2, 4 and 6 inches. They are especially suited for use in VAV (variable-air-volume) systems. Thin Line Elite filters come in multiple styles including plastic frame or beverage board frame as well as headered or box style. Their compact design promotes maximum air flow, while their lighter weight allows for ease of storage, handling, and change-outs.

- Available in MERV 11, 13, 14, 15 and 16
- Available in 2", 4" and 6" depths
- Light weight for easy handling, storage and disposal
- M16 available in 4" and 6" depths
- Temperature rating up to 175°F