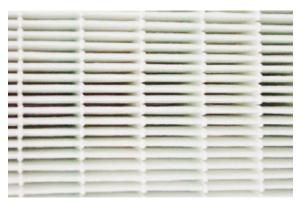

# TL2, TL4 & TL6 Ultra HVAC Mini Pleat Filters

# TL2, TL4 & TL6 ULTRA

The Thin Line Series Ultra filters are extended surface mini pleat filters with synthetic media, created for use in commercial and industrial applications where medium to high efficiency filtration is necessary. Available in MERV 11, 13, 14, 15 and 16 these filters come in nominal depths of 2, 4 and 6 inches. They are especially suited for use in VAV (variable-air-volume) systems. Thin Line Ultra filters come in multiple styles including plastic frame or beverage board frame as well as headered or box style. Their compact design promotes maximum air flow, while their lighter weight allows for ease of storage, handling, and change-outs.

- Synthetic media
- Available in MERV 11, 13, 14, 15 and 16
- Available in 2", 4" and 6" inch depths
- Light weight for easy handling, storage and disposal
- Temp rating up to 175°F