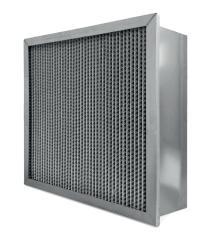

### **PROCELL HVAC BOX FILTERS**

- Available with fiberglass or synthetic media
- MERV 11, 13, and 14 efficiencies
- Plastic and metal frame options

## PROCELL PLUS HVAC BOX FILTERS

- ASHRAE, HT and MIF options available
- MERV 11, 13, and 14 efficiencies
- Galvanized frame
- Aluminum media separators