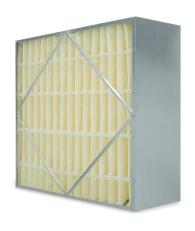

### **PROCELL HVAC BOX FILTERS**

- Available with fiberglass or synthetic media
- MERV 11, 13, and 14 efficiencies
- Plastic and metal frame options

## PROCELL PLUS HVAC BOX FILTERS

- ASHRAE, HT and MIF options available
- MERV 11, 13, and 14 efficiencies
- Galvanized frame
- Aluminum media separators