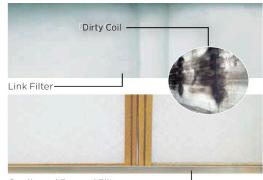

### TRI-DEK® 3/67 2-PLY

The Tri-Dek<sup>®</sup> 3/67 filters allow for a quick and easy efficiency upgrade for your facility. The Tri-Dek<sup>®</sup> 3/67 is constructed utilizing two deniers of depth loading media that offers longer service life, increased 'real-world' efficiency, elimination of dirty air bypass, reduced shipping and storage costs, moisture resistance, mold resistance and easy change-outs.

- Eliminates bypass
- Keeps coils clean
- Saves energy
- Mold and moisture resistant
- Reduced filter failure