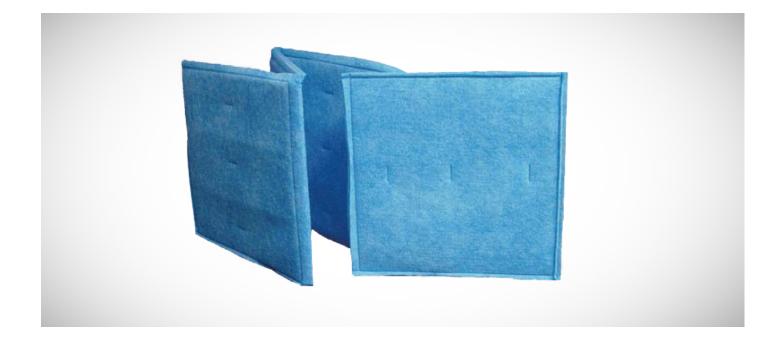

# Tri-Dek<sup>®</sup> E 2-Ply Panel and Link Filters

### TRI-DEK® E 2-PLY

MANN+HUMMEL is proud to offer another member of the Tri-Dek® family – the Tri-Dek® E. The Tri-Dek® E is an economy 2-ply panel and link filter developed for the upgrade and replacement of traditional fiberglass disposable filters and in applications where a cost effective filter is required.